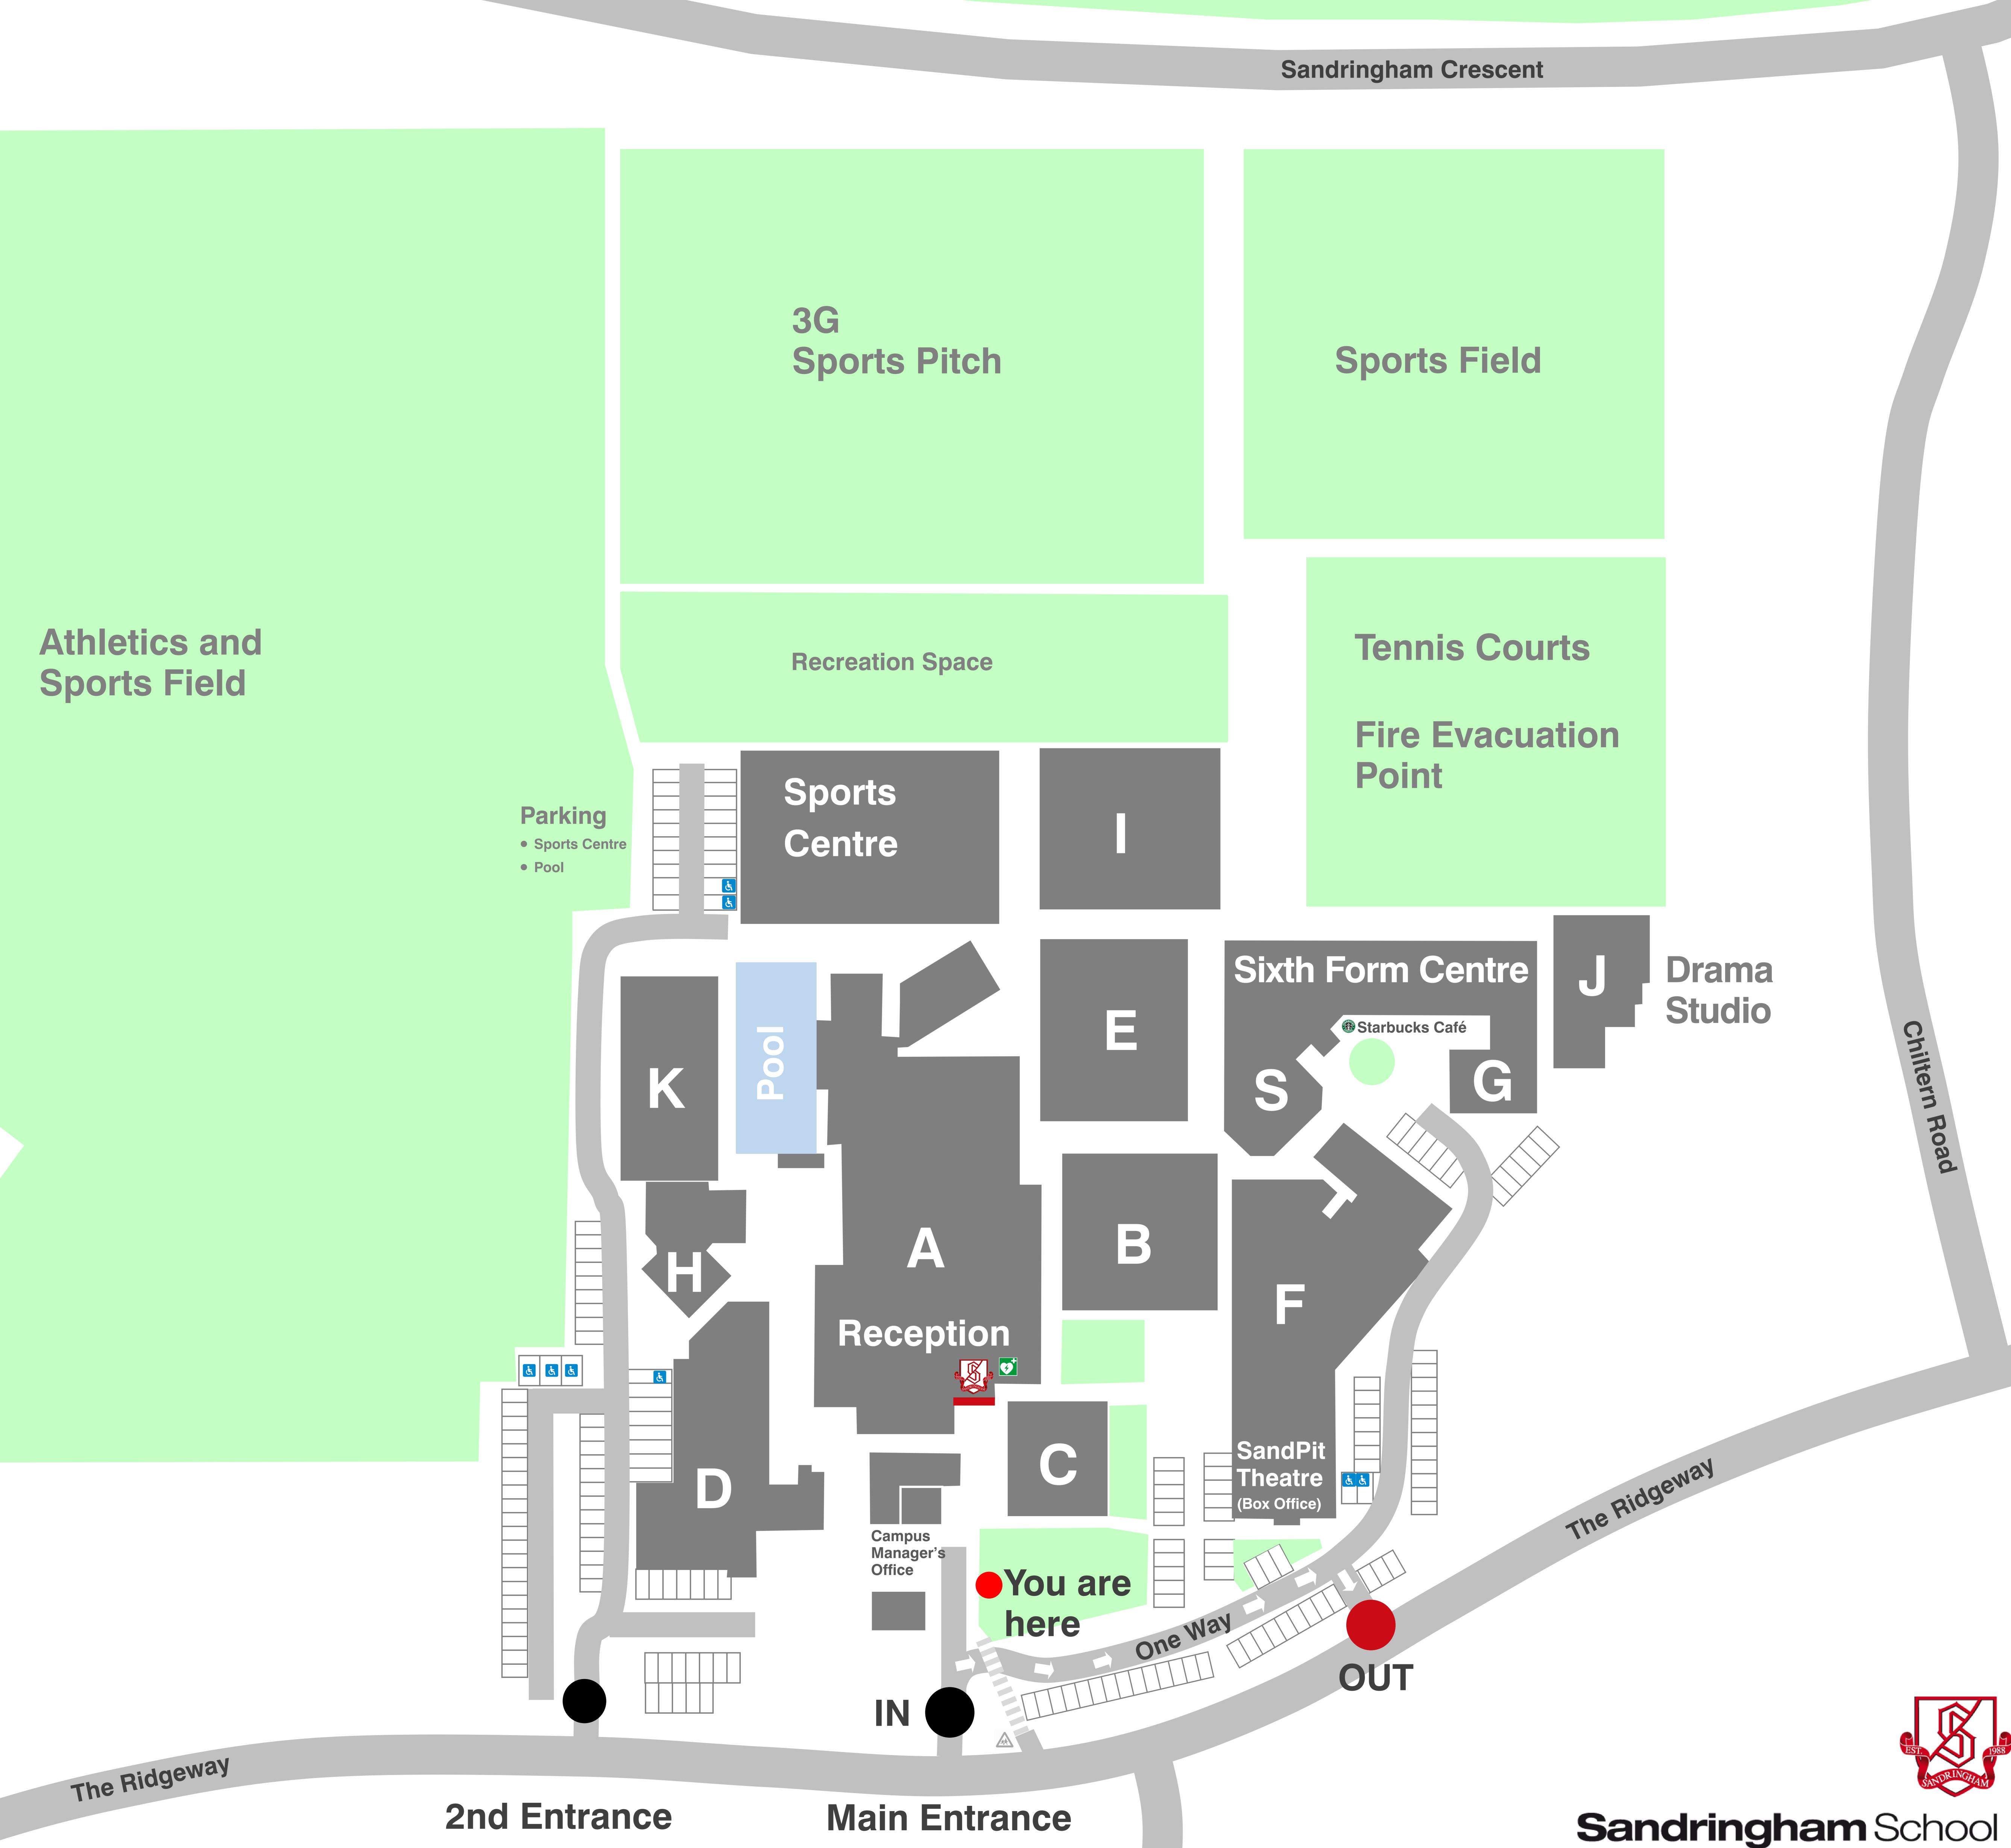

# Welcome

### A Block\*

Reception

(Defibrillator Point)

Headteacher's Office

Main Hall

Dining Hall/Canteen

English

Gym

Swimming Pool

Cloak Rooms

Dance Studio 1

# B Block

Design and Technology

### C Block

Humanities

Modern Foreign Languages

### **D** Block

Student Services

Resources

Deliveries

Dinning Hall/Canteen

Alban TSA/Alban Federation(D6)
Business and Economics

### E Block

Science

# F Block

Visual Arts

Music

SandPit Theatre

(Box Office)

# G Block

Media Studies

Computer Science

### H Block\*

Staffroom

SEND

Visitors WC

#### I Block

Science (STEM)

Mathematics

ICT /Network Support

#### J Block

Drama Studios 1/2

# K Block

Library English

# Sports Centre\*

Sports Hall

Dance Studio 2

Fitness Suite

PE Staff

### S Block\*

Sixth Form Centre

S11 Training Suite

Starbucks Café

SandPit Theatre

Sixth Form Centre

'Everybody can be Somebody'

Deliveries

Sports Centre