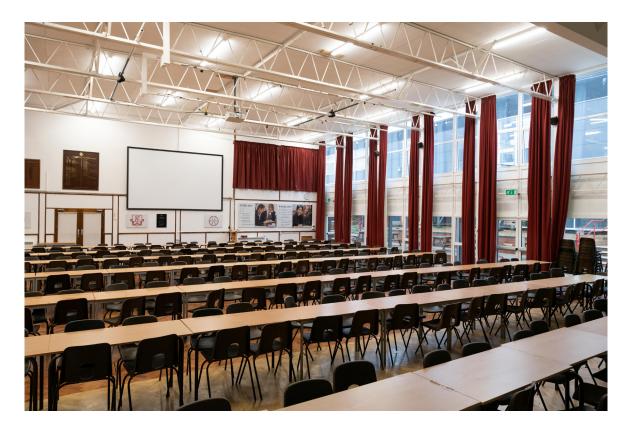

## Main School Hall

## Specification

| Description                                                                                                                                    | Capacity/Size                                       | Technical Facilities       | Availability/Price |
|------------------------------------------------------------------------------------------------------------------------------------------------|-----------------------------------------------------|----------------------------|--------------------|
| A larger than an average hall<br>with full side access and a<br>covered outdoor seating area.<br>can be used with small hall or<br>separately. | 20m x 15m<br>480 Seated in<br>Rows,<br>254 Standing | Projector,<br>Sound System | On Enquiry         |