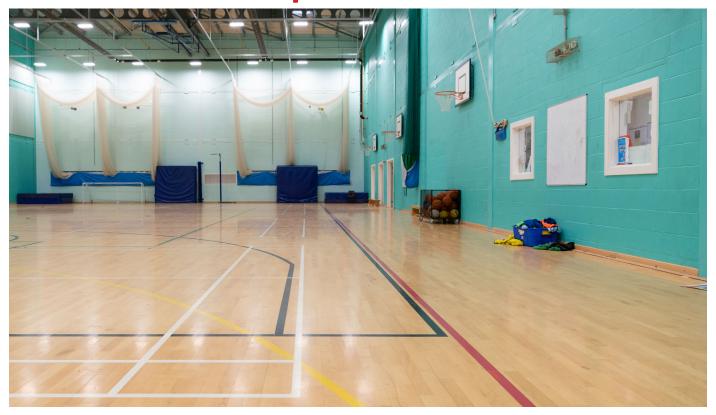

## Sports Hall

## Specification

| Description                                                                                                                                                                                         | Capacity/Size | Technical Facilities | Availability/Price |
|-----------------------------------------------------------------------------------------------------------------------------------------------------------------------------------------------------|---------------|----------------------|--------------------|
| The Sports Hall has potential to be divided into two equal zones, separated by a full height and length curtain. A semi-sprung floor and large changing rooms with showers, toilets and hairdryers. | 36m x 21m     |                      | On Enquiry         |